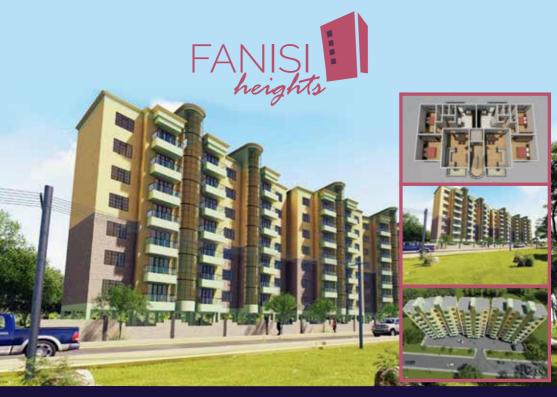

A modern upcoming development located in a green and serene environment. along the Karura-Kihara road. in Kiambu, Kenya.

## **MAIN FEATURES**

- \* Two (2) bedroom apartments measuring 84 meters squared.
- \* Master En-suite.
- \* Spacious kitchen, sitting and dining rooms.
- \* A cabro driveway that connects to the tarmac.
- \* Lift Service.
- \* Backup Generator.
- \* Perimeter wall fitted with an electric fence.
- \* Ample and reliable supply of water from a borehole.
- \* Fifty six (56) units for sale.
- \* Flexible payment plan upon paying a 20% deposit.